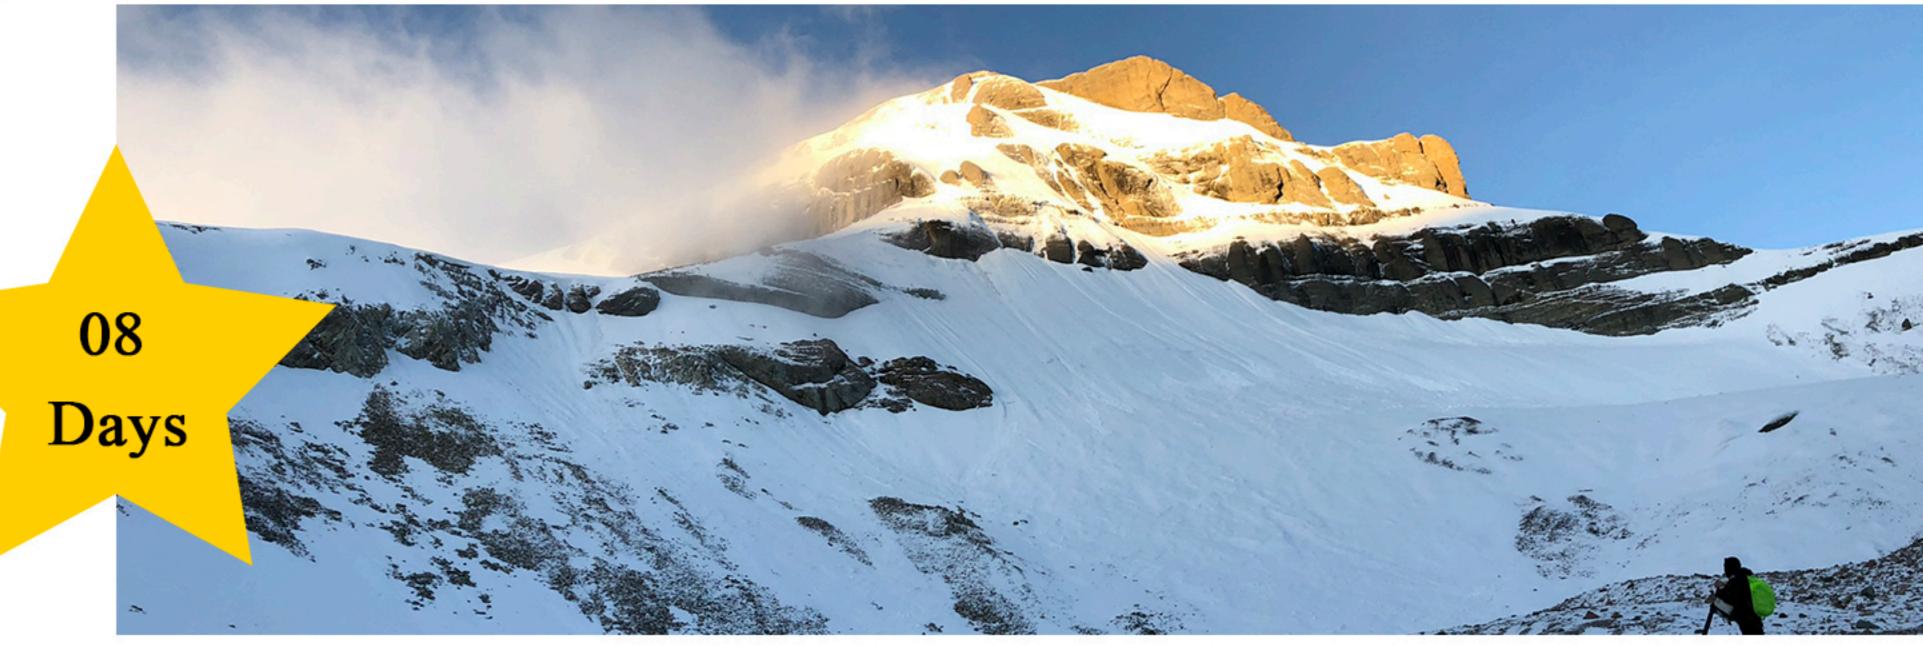

### KAILASH MANASAROVAR VIA LHASA & ALI

**Day to Day Itinerary** 

**Day 01:** At Lhasa (3600m high) arrival at Lhasa Airport and drive to your Hotel in Lhasa. **Day 02:** Full day sightseeing of Lhasa, Potala Palace, Jokhang temple, Sera Monastery **Day 03:** Fly to Ali and then drive to Manasarovar Lake in Private Vehicle. **Day 04:** Mansarovar lake. Morning explore Manasarovar and drive to Darchen in the late afternoon **Day 05**: (Kora day 1) Drive to Yamadwar. start walking (kora) toward Dirapuk. Day 06: (Kora day 02) Trek from Dirapuk to Juthulpuk via Shiva-Tsal, Dolma la pass & Gauri Kund **Day 07**: (Kora day 03) Complete Kora, Drive back to Darchen - Ali. **Day 08:** Departures from Tibet. Fly Ali to Lhasa & Departure to home.